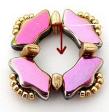

10) Exit through top hole of Piros

11) Between each Piros, pick up 1 R15, 1 T4, 1 R15, exit through next Piros and repeat for the length of the pattern

12) You'll now have this Exit through the 6 R15 like picture