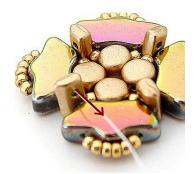

6) Raise Piros like picture

7) Pick up 1 R15, 1 Kalos, 1 R15, exit through the following Piros

8) Repeat step 7 x3 times and pass through top hole and bottom hole of Kalos like picture

9) Pass through all bottom holes of Kalos, then exit through top hole, R15 and bottom hole of Piros