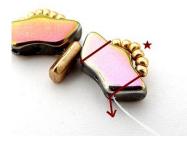

1) Pick up 1 Delos, 6 R15, and exit through the second hole of Delos

2) Pick up 1 Piros

3) Repeat step 1

4) Repeat until you have used a total of 4 Delos and 4 Piros

5) You'll now have this, exit like picture, through top hole of Piros