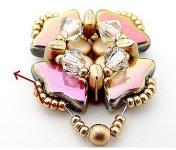

6) Raise Piros like picture

7) Pick up 1 R15, 1 Kalos, 1 R15, exit through the following Piros

8) Repeat step 7 x3 times and pass through top hole and bottom hole of Kalos like picture

9) Pass through all bottom holes of Kalos, then exit through top hole, R15 and bottom hole of Piros

10) Exit through top hole of Piros

11) Between each Piros, pick up 1 R15, 1 T4, 1 R15, exit through next Piros and repeat for the length of the pattern

12) You'll now have this Exit through the 6 R15 like picture