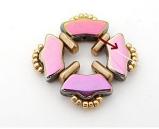

10) Exit through top hole of Piros

11) Between each Piros, pick up 1 R15, 1 T4, 1 R15, exit through next Piros and repeat for the length of the pattern

12) You'll now have this Exit through the 6 R15 like picture