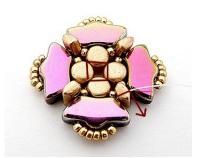

1) Pick up 1 Delos, 6 R15, and exit through the second hole of Delos

2) Pick up 1 Piros

3) Repeat step 1

4) Repeat until you have used a total of 4 Delos and 4 Piros

5) You'll now have this, exit like picture, through top hole of Piros

6) Raise Piros like picture

7) Pick up 1 R15, 1 Kalos, 1 R15, exit through the following Piros

8) Repeat step 7 x3 times and pass through top hole and bottom hole of Kalos like picture

9) Pass through all bottom holes of Kalos, then exit through top hole, R15 and bottom hole of Piros