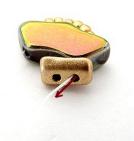

6) Raise Piros like picture

7) Pick up 1 R15, 1 Kalos, 1 R15, exit through the following Piros

8) Repeat step 7 x3 times and pass through top hole and bottom hole of Kalos like picture

9) Pass through all bottom holes of Kalos, then exit through top hole, R15 and bottom hole of Piros