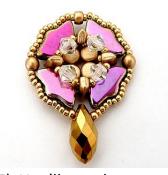

13) Pick up 3 R15, 1 PR3, 3 R15, exit through the 6 R15 like picture

14) Pick up 3 R15, 1 R11, 1 teardrop, 1 R11, 3 R15, exit through the 6 R15 like picture

15) Repeat step 13. You'll now have this 😂

16) Pick up 4 R15, 1 R8, 4 R15 and pass through all the beads to tighten

17) You'll now have this 😂 Close your work

18) Place 1 ring into the R8

19) Place a second ring and your earring finding

20) You can bead the second! (3)
Congratulations!

Happy beading!
Thank you for respecting my work ©