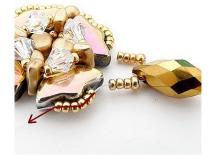

10) Exit through top hole of Piros

11) Between each Piros, pick up 1 R15, 1 T4, 1 R15, exit through next Piros and repeat for the length of the pattern

12) You'll now have this Exit through the 6 R15 like picture

13) Pick up 3 R15, 1 PR3, 3 R15, exit through the 6 R15 like picture

14) Pick up 3 R15, 1 R11, 1 teardrop, 1 R11, 3 R15, exit through the 6 R15 like picture

15) Repeat step 13. You'll now have this 😂

16) Pick up 4 R15, 1 R8, 4 R15 and pass through all the beads to tighten