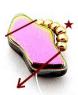

1) Pick up 1 Delos, 6 R15, and exit through the second hole of Delos

2) Pick up 1 Piros

3) Repeat step 1

4) Repeat until you have used a total of 4 Delos and 4 Piros

5) You'll now have this, exit like picture, through top hole of Piros