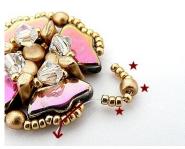

1) Pick up 1 Delos, 6 R15, and exit through the second hole of Delos

2) Pick up 1 Piros

3) Repeat step 1

4) Repeat until you have used a total of 4 Delos and 4 Piros

5) You'll now have this, exit like picture, through top hole of Piros

6) Raise Piros like picture

7) Pick up 1 R15, 1 Kalos, 1 R15, exit through the following Piros

8) Repeat step 7 x3 times and pass through top hole and bottom hole of Kalos like picture

9) Pass through all bottom holes of Kalos, then exit through top hole, R15 and bottom hole of Piros