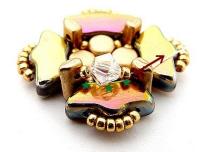

10) Exit through top hole of Piros

11) Between each Piros, pick up 1 R15, 1 T4, 1 R15, exit through next Piros and repeat for the length of the pattern

12) You'll now have this Exit through the 6 R15 like picture

13) Pick up 3 R15, 1 PR3, 3 R15, exit through the 6 R15 like picture

14) Pick up 3 R15, 1 R11, 1 teardrop, 1 R11, 3 R15, exit through the 6 R15 like picture

15) Repeat step 13. You'll now have this 😂

16) Pick up 4 R15, 1 R8, 4 R15 and pass through all the beads to tighten